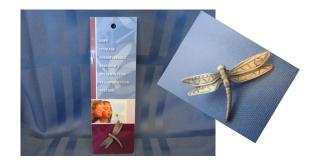

#### DRAGONFLY PIN/BOOKMARK

This unisex pewter lapel pin comes with or without the bookmark. Information about Women's Crisis Services is proudly displayed on the back of the bookmark.

> \$7.00 WITH BOOKMARK \$5.00 PIN ONLY