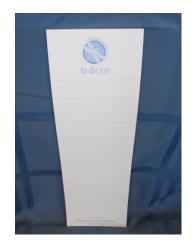

#### "TO DO" NOTEPAD

Branded with our signature Dragonfly, these make great stocking stuffers or co-worker gifts.

\$5.00

PAGE 2