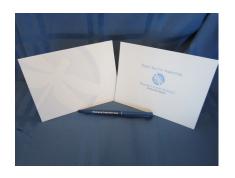

## DRAGONFLY GREETING CARD SET (4CARDS/ENVELOPES, PEN)

Faded watermark of a dragonfly adorns the front of this set of four greeting cards that can be used for any occasion. This set comes with a branded pen.

\$10.00