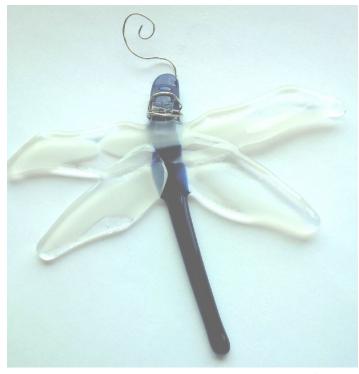

# GIFTS FROM THE HEART

### SUPPORTING WOMEN'S CRISIS SERVICES

When you purchase one of our gifts, you will help provide a safe place free from abuse for women and their children and ensure that women and children have the necessary tools to allow them to move forward in life.

You will help abused women and their children find safety and support as they begin moving beyond violence.

Should you wish to make a donation, you can do so online at www.wcswr.org/donate

Or call 519-741-9184 ext 2003



Locally made Stained Glass Dragonfly, \$20, comes in a white gift box.

### GIFTS THAT KEEP GIVING

- Holiday "stocking stuffers"
- Thank you gifts for staff or service providers
- Incentives and rewards
- Hostess Gift
- Tokens of appreciation
- Feel good fundraisers

This year, Women's Crisis Services is selling a variety of thoughtful gifts for you to show your support of women and children in our community. Proceeds support our two shelters;

Anselma House and Haven House, as well as our Regional Outreach Program.



#### "SHE DESERVES IT" BRACELET

This locally made bracelet features the chain link and our signature Dragonfly in pewter.. It comes in a gift box ready to be presented.

\$15 OR 2 FOR \$25



#### "TO DO" NOTEPAD

Branded with our signature Dragonfly, these make great st