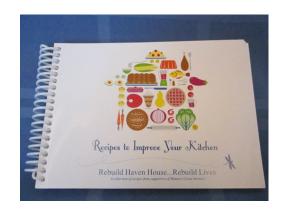

#### Сооквоок

Recipes to Improve your Kitchen; A collection of recipes from supporters of Women's Crisis Services. This 105 page cookbook is filled with ideas, recipes and support for WCSWR.

\$10.00